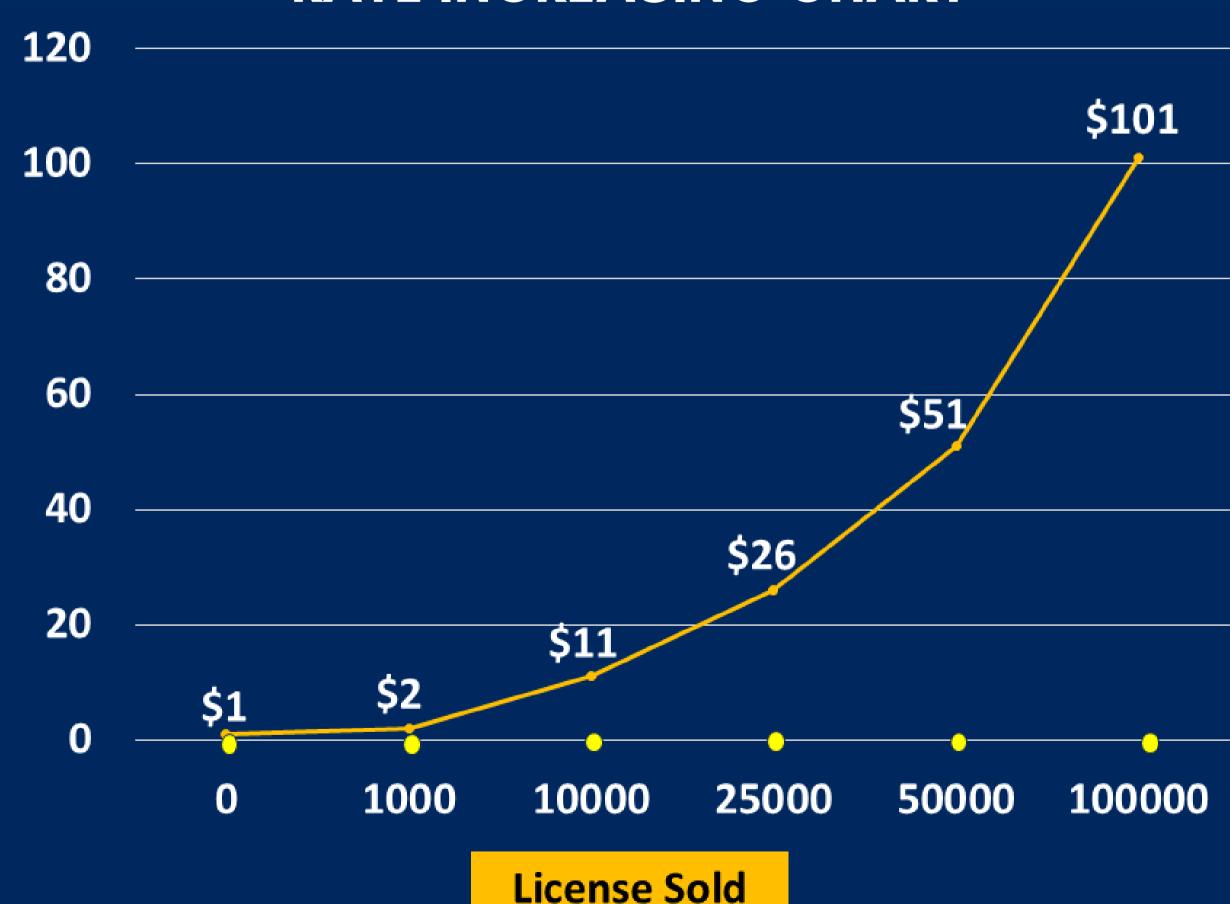

# MINT HUB CRYPTO COIN MINTING PROGRAM RATE JOURNEY From \$1 To \$101

THE PROPERTY OF THE PARTY OF TH

- Every Minting License Sold, Through Algorithm Mint Hub Crypto Coin Minting Program Rate Increase with \$0.001 Automatically.
- License Sold-Create Demand-Rate Increase
- Experience the continuous growth of the Mint Hub Crypto Coin Minting Program rate, with a consistent increase of \$0.001 for every license purchased, ensuring the appreciation of your investment.

| Start Rate           | \$1   |
|----------------------|-------|
| 100000 M/L X \$0.001 | \$100 |
| So Rate of Mint Hub  | \$101 |

### MINT HUB CRYPTO COIN MINTING PROGRAM RATE INCREASING CHART

**Coin Rate** 