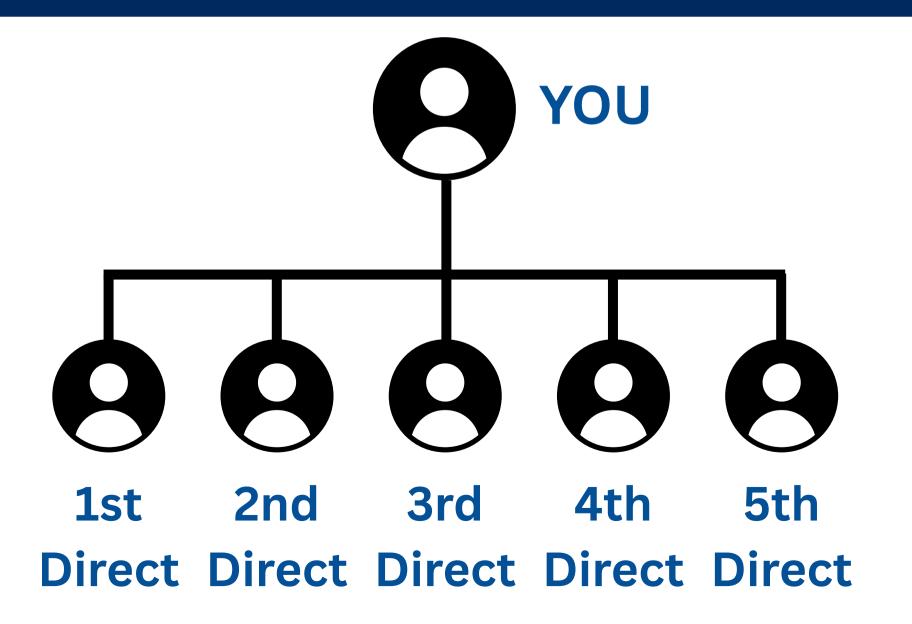

### PASSIVE LEVEL REWARD

| LEVEL                | BONUS | DIRECTS |
|----------------------|-------|---------|
| Level 1              | 20%   | _       |
| Level 2              | 10%   | 2       |
| Level 3              | 7%    | +1      |
| Level 4              | 5%    | +1      |
| Level 5 To Level 10  | 4%    | +6      |
| Level 11 To Level 15 | 2%    | _       |
| Level 16 To Level 20 | 0.5%  | _       |

# You Have Refer 5 Directs Within 15 Days Then Get One Free Minting License